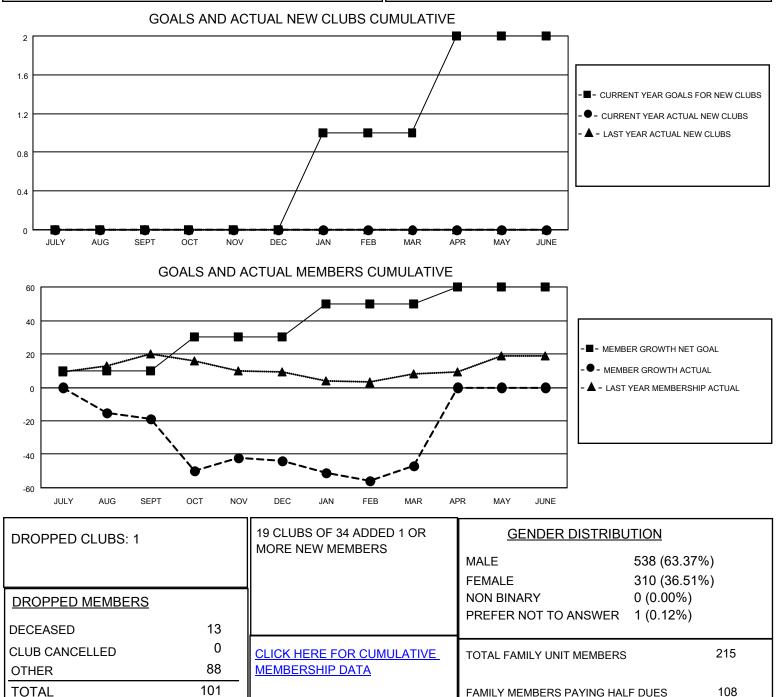

## LOCATION MICHIGAN

District 11 B2

Results as of: 3/31/2023

| Clubs                 |               |           |               | Members               |                         |                         |                                                    |
|-----------------------|---------------|-----------|---------------|-----------------------|-------------------------|-------------------------|----------------------------------------------------|
| RESULTS FOR 2022-2023 |               |           |               | RESULTS FOR 2022-2023 |                         |                         |                                                    |
| QUARTER               | NEW CLUB GOAL | NEW CLUBS | DROPPED CLUBS | QUARTER               | MBER GROWTH NET<br>GOAL | MEMBER GROWTH<br>ACTUAL | DROPPED<br>MEMBERS ACTUAL<br>(including transfers) |
| JULY/AUG/SEPT         | 0             | 0         | 0             | JULY/AUG/SEPT         | 10                      | 8                       | 25                                                 |
| OCT/NOV/DEC           | 0             | 0         | 1             | OCT/NOV/DEC           | 20                      | 35                      | 53                                                 |
| JAN/FEB/MAR           | 1             | 0         | 0             | JAN/FEB/MAR           | 20                      | 22                      | 23                                                 |
| APR/MAY/JUNE          | 1             | 0         | 0             | APR/MAY/JUNE          | 10                      | 0                       | 0                                                  |